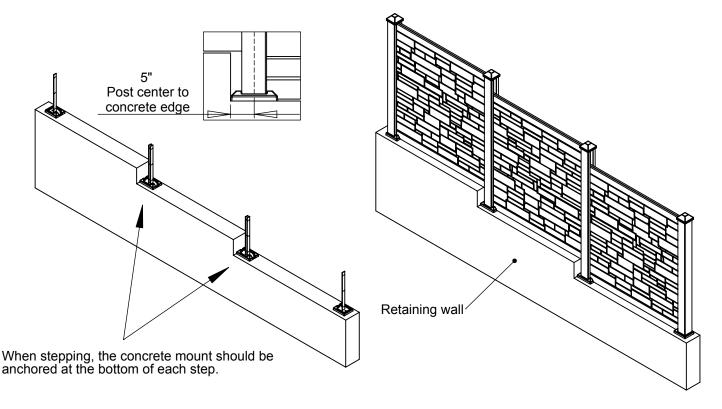

## **Concrete Mount Stair Stepping Specifications**

SimTek can be installed on top of a 8" min width poured concrete wall or on flat or stepped concrete by using concrete mounting brackets

1) A 6' wide panel can be stepped as much as 14" from post-to-post, due to post groove height. A 102" post cannot be cut any longer than 88".
2) For steeper elevations use a 142" post.

## Note:

1) Cut the post to desired height.
2) When cutting a post for concrete mounting, cut off the bottom of the post retaining the factory finished post top.
3) Black plastic panel supporting brackets are NOT needed when installing on a concrete wall.
4) If concrete is not level, washers may be placed over anchor bolts before concrete mounts are bolted down to serve as leveling devices.