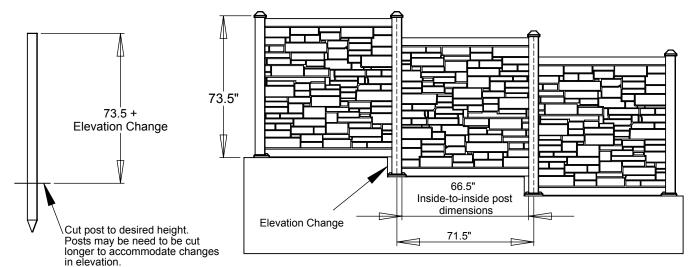

## **Concrete Mount Stair Stepping Specifications**

SimTek can be installed on top of a 8" min width poured concrete wall or on flat or stepped concrete by using concrete mounting brackets

1) A 6' wide panel can be stepped as much as 14" from post-to-post, due to post groove height. A 102" post cannot be cut any longer than 88".
2) For steeper elevations use a 142" post.

## Note:

1) Cut the post to desired height.
2) When cutting a post for concrete mounting, cut off the bottom of the post retaining the factory finished post top.
3) Black plastic panel supporting brackets are NOT needed when installing on a concrete wall.
4) If concrete is not level, washers may be placed over anchor bolts before concrete mounts are bolted down to serve as leveling devices.