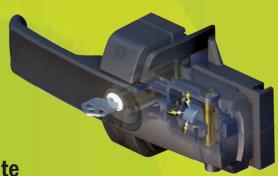

## **Matching Decorative Trim Covers No Visible Fasteners**

- **D&D** patented magnetic latch
- **Unique PUSH/PULL action**
- Dual, 6-pin re-keyable locks
- **Vertical & horizontal adjustment**
- Fits any metal, wood & vinyl square post gate