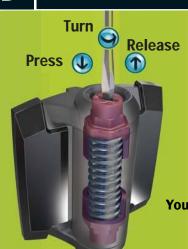

## 40% Stronger! **Over 2 times the cycles!**

- Dual end tension adjustment
- Self-closes gates up to 154lb/70kg
- Won't rust, bind, sag or stain

**Your Distributor of Choice for Vinyl, Steel and Aluminum Products** www.polyvinylc.com marketing@polyvinylc.com Corporate: 800-780-3362