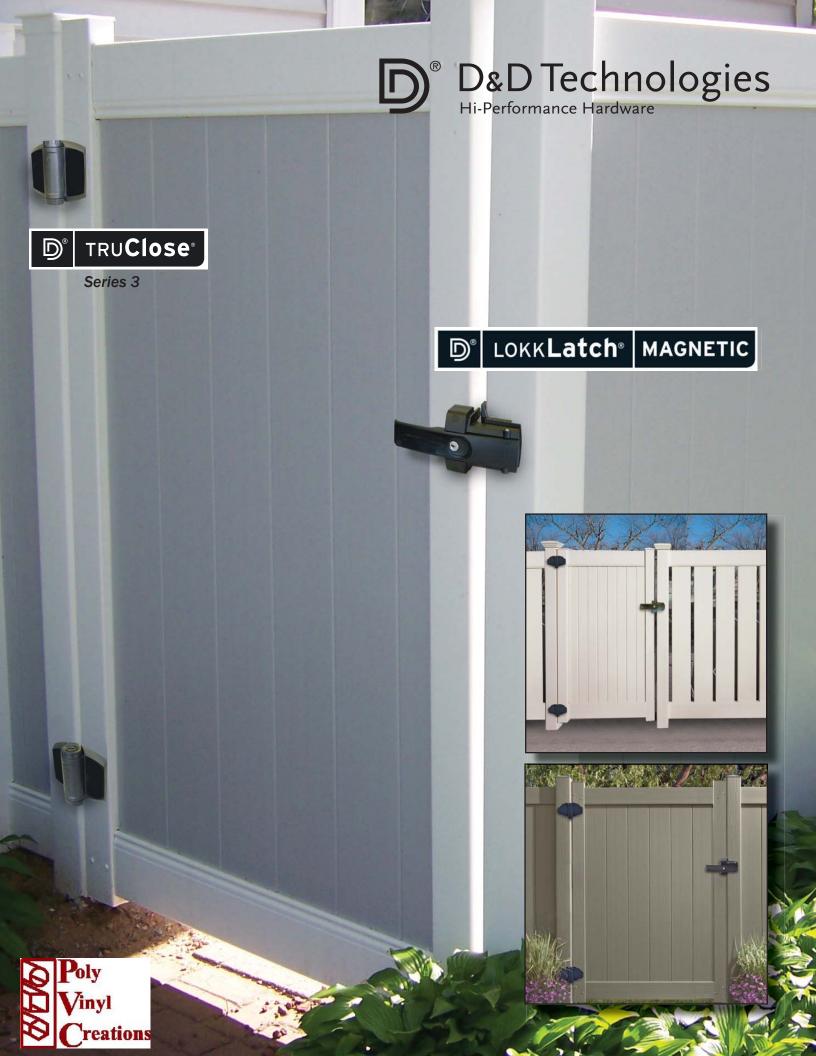

## **Matching Decorative Trim Covers No Visible Fasteners**

- **D&D** patented magnetic latch
- **Unique PUSH/PULL action**
- Dual, 6-pin re-keyable locks
- **Vertical & horizontal adjustment**
- Fits any metal, wood & vinyl square post gate

## 40% Stronger! **Over 2 times the cycles!**

- Dual end tension adjustment
- Self-closes gates up to 154lb/70kg
- Won't rust, bind, sag or stain

**Your Distributor of Choice for Vinyl, Steel and Aluminum Products** www.polyvinylc.com marketing@polyvinylc.com Corporate: 800-780-3362