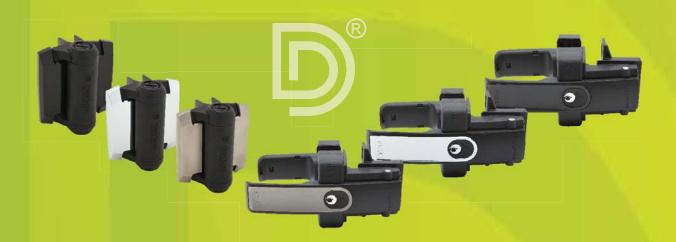

## **Matching Decorative Trim Covers No Visible Fasteners**

- **D&D** patented magnetic latch
- **Unique PUSH/PULL action**
- Dual, 6-pin re-keyable locks
- **Vertical & horizontal adjustment**
- Fits any metal, wood & vinyl square post gate