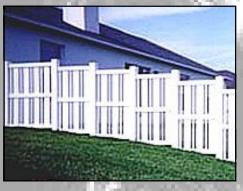

## Vinyl Semi-Privacy Fence

ations

- Semi-Privacy fences are usually the strongest vinyl fences manufactured offering you the benefit of both privacy and picket utilizing some airflow.
- Choose from our traditional Imperial, Wide Imperial or Shadowbox Styles or be unique with more privacy with one of our Basket weave or Louvered Styles.
- Semi-Privacy is becoming more popular on commercial pools, especially in the gate areas.
- Mix picket or privacy with semi-privacy for a nice accent.
- Add bends at transitions of estate gate applications.
- Semi-Privacy is determined based on less than 1" picket spacing or any restricted view.
- Layout drawings may need to be provided for some of these styles.
- Rails are centered unless pool code is specified.