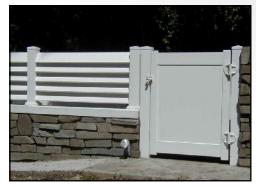

## Vinyl Semi-Privacy Fence

ations

- Semi-Privacy fences are usually the strongest vinyl fences manufactured offering you the benefit of both privacy and picket utilizing some airflow.
- Choose from our traditional Imperial, Wide Imperial or Shadowbox Styles or be unique with more privacy with one of our Basket weave or Louvered Styles.
- Semi-Privacy is becoming more popular on commercial pools, especially in the gate areas.
- Mix picket or privacy with semi-privacy for a nice accent.
- Add bends at transitions of estate gate applications.
- Semi-Privacy is determined based on less than 1" picket spacing or any restricted view.
- Layout drawings may need to be provided for some of these styles.
- Rails are centered unless pool code is specified.