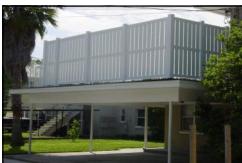

## Vinyl Semi-Privacy Fence

ations

- Semi-Privacy fences are usually the strongest vinyl fences manufactured offering you the benefit of both privacy and picket utilizing some airflow.
- Choose from our traditional Imperial, Wide Imperial or Shadowbox Styles or be unique with more privacy with one of our Basket weave or Louvered Styles.
- Semi-Privacy is becoming more popular on commercial pools, especially in the gate areas.
- Mix picket or privacy with semi-privacy for a nice accent.
- Add bends at transitions of estate gate applications.
- Semi-Privacy is determined based on less than 1" picket spacing or any restricted view.
- Layout drawings may need to be provided for some of these styles.
- Rails are centered unless pool code is specified.