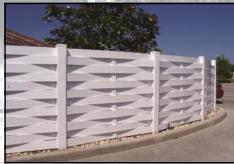

## Vinyl Semi-Privacy Fence

ations

- Semi-Privacy fences are usually the strongest vinyl fences manufactured offering you the benefit of both privacy and picket utilizing some airflow.
- Choose from our traditional Imperial, Wide Imperial or Shadowbox Styles or be unique with more privacy with one of our Basket weave or Louvered Styles.
- Semi-Privacy is becoming more popular on commercial pools, especially in the gate areas.
- Mix picket or privacy with semi-privacy for a nice accent.
- Add bends at transitions of estate gate applications.
- Semi-Privacy is determined based on less than 1" picket spacing or any restricted view.
- Layout drawings may need to be provided for some of these styles.
- Rails are centered unless pool code is specified.