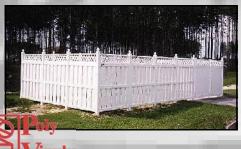

## Vinyl Semi-Privacy Fence

ations

- Semi-Privacy fences are usually the strongest vinyl fences manufactured offering you the benefit of both privacy and picket utilizing some airflow.
- Choose from our traditional Imperial, Wide Imperial or Shadowbox Styles or be unique with more privacy with one of our Basket weave or Louvered Styles.
- Semi-Privacy is becoming more popular on commercial pools, especially in the gate areas.
- Mix picket or privacy with semi-privacy for a nice accent.
- Add bends at transitions of estate gate applications.
- Semi-Privacy is determined based on less than 1" picket spacing or any restricted view.
- Layout drawings may need to be provided for some of these styles.
- Rails are centered unless pool code is specified.