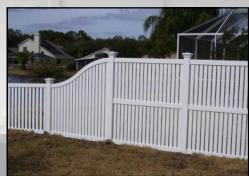

## Vinyl Semi-Privacy Fence

ations

- Semi-Privacy fences are usually the strongest vinyl fences manufactured offering you the benefit of both privacy and picket utilizing some airflow.
- Choose from our traditional Imperial, Wide Imperial or Shadowbox Styles or be unique with more privacy with one of our Basket weave or Louvered Styles.
- Semi-Privacy is becoming more popular on commercial pools, especially in the gate areas.
- Mix picket or privacy with semi-privacy for a nice accent.
- Add bends at transitions of estate gate applications.
- Semi-Privacy is determined based on less than 1" picket spacing or any restricted view.
- Layout drawings may need to be provided for some of these styles.
- Rails are centered unless pool code is specified.