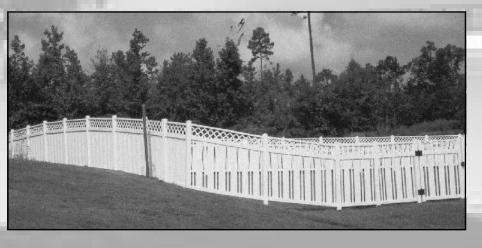

## Vinyl Semi-Privacy Fence

ations

- Semi-Privacy fences are usually the strongest vinyl fences manufactured offering you the benefit of both privacy and picket utilizing some airflow.
- Choose from our traditional Imperial, Wide Imperial or Shadowbox Styles or be unique with more privacy with one of our Basket weave or Louvered Styles.
- Semi-Privacy is becoming more popular on commercial pools, especially in the gate areas.
- Mix picket or privacy with semi-privacy for a nice accent.
- Add bends at transitions of estate gate applications.
- Semi-Privacy is determined based on less than 1" picket spacing or any restricted view.
- Layout drawings may need to be provided for some of these styles.
- Rails are centered unless pool code is specified.