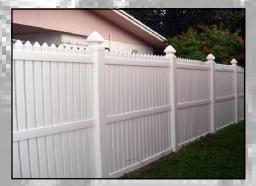

## Vinyl Semi-Privacy Fence

ations

- Semi-Privacy fences are usually the strongest vinyl fences manufactured offering you the benefit of both privacy and picket utilizing some airflow.
- Choose from our traditional Imperial, Wide Imperial or Shadowbox Styles or be unique with more privacy with one of our Basket weave or Louvered Styles.
- Semi-Privacy is becoming more popular on commercial pools, especially in the gate areas.
- Mix picket or privacy with semi-privacy for a nice accent.
- Add bends at transitions of estate gate applications.
- Semi-Privacy is determined based on less than 1" picket spacing or any restricted view.
- Layout drawings may need to be provided for some of these styles.
- Rails are centered unless pool code is specified.