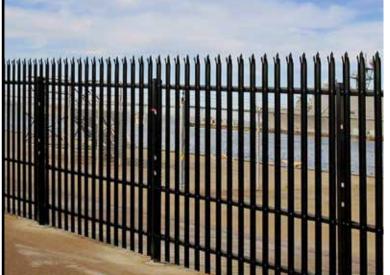

## **STRONGHOLD**™

The blunt, slightly rounded tip of the Stronghold offers strength when necessary, while providing safety and security to the general public. The Stronghold features the same structural configurations of its high-security counterparts.

- **▶ 3-RAIL PANELS** | 6', 7', 8', 9' & 10' HEIGHTS
- > 2-RAIL PANELS | 6', 7' & 8' HEIGHTS