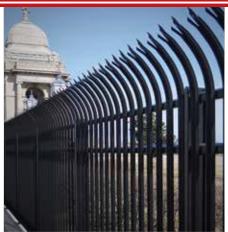

## **TRIDENT**<sup>TM</sup>

The Impasse Trident pale rises above the topmost rail and terminates with a menacing triple-pointed splayed spear tip. The intimidating look of the Trident corrugated pale is a visual deterrent to any who would dare to intrude.

- > 3-RAIL PANELS | 6', 7', 8', 9' & 10' HEIGHTS
- ▶ 2-RAIL PANELS | 6', 7' & 8' HEIGHTS