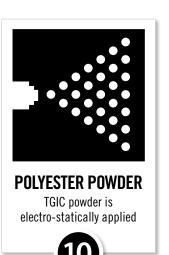

# **PERMACOAT**<sup>TM</sup>

Impasse II is protected by the unique PermaCoat process. Our PRE-GALVANIZED STEEL BASE MATERIAL is subjected to an 11-STAGE PROCESS to cleanse & prepare the steel for a **DUAL TOP-COAT FINISH**. PermaCoat's corrosion resistant abilities far surpass those of painted surfaces and have a "no-mar" polyester powder top coat. This dual coating not only provides **RESISTANCE FROM WEATHERING** but also reduces scratch & burnishing marks typically encountered during shipping.

8

CORROSIONTESTING

Polyester Powder Coat

HOURS SINGLE COAT PROCESS Zinc Phosphate + **Polyester Powder Coat** 

1,500

PERMACOAT PROCESS Zinc Phosphate + **Epoxy Powder Coat + Polyester Powder Coat** 