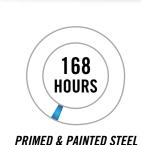

# **PERMACOAT**<sup>TM</sup>

Impasse II is protected by the unique PermaCoat process. Our PRE-GALVANIZED STEEL BASE MATERIAL is subjected to an 11-STAGE PROCESS to cleanse & prepare the steel for a **DUAL TOP-COAT FINISH**. PermaCoat's corrosion resistant abilities far surpass those of painted surfaces and have a "no-mar" polyester powder top coat. This dual coating not only provides **RESISTANCE FROM WEATHERING** but also reduces scratch & burnishing marks typically encountered during shipping.

PRE-TREATMENT

DOUBLECOATING

Eliminates all moisture prior

to double coating

ONCE COMPLETED, THESE 7-STAGES WILL HAVE REMOVED EVERYTHING FROM THE SURFACE OF THE STEEL THAT **MIGHT INHIBIT** THE FINISH FROM PROPERLY ADHERING DURING THE NEXT 4-STAGES OF THE COATING PROCESS.

8

CORROSIONTESTING

Polyester Powder Coat

HOURS SINGLE COAT PROCESS Zinc Phosphate + **Polyester Powder Coat** 

1,500

PERMACOAT PROCESS Zinc Phosphate + **Epoxy Powder Coat + Polyester Powder Coat** 