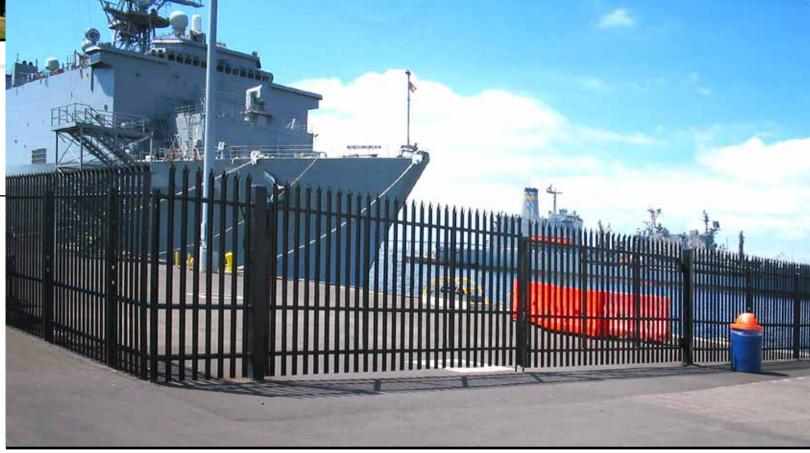

# STALWART IS

ANTI-RAM BARRIER + SECURITY FENCE

Stalwart IS unites the *strongest security fence available* with the *most widely used anti-ram perimeter barrier*. The appearance of Stalwart IS is a great *visual deterrent* that delivers strength and fortitude for keeping any assailant from easily breaching the perimeter.

## M50 M40 M30 PU60 PU50 K12 K8

Stalwart IS offers *multiple anti-ram ratings engineered* & *tested to meet ASTM F2656 standards*. Each installation can be designed with the most appropriate standoff distance from the asset.