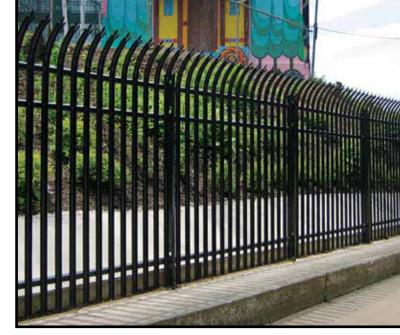

## **AESTHETIC APPEAL.** UNPARALLELED PROTECTION.

Traditional security fences of chain link or wire mesh are no longer enough to meet todays increased security demands. Ameristar's Impasse II security fence offers the *resistive strength* of heavy-duty *steel* pales secured vertically to a framework of specially formed rails and I-beam posts. The stylish design of the Impasse II, combined with its strength and security, provides a successful first line of defense.