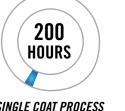

# **PERMACOAT**<sup>TM</sup>

Impasse II is protected by the unique PermaCoat process. Our PRE-GALVANIZED STEEL BASE MATERIAL is subjected to an 11-STAGE PROCESS to cleanse & prepare the steel for a **DUAL TOP-COAT FINISH**. PermaCoat's corrosion resistant abilities far surpass those of painted surfaces and have a "no-mar" polyester powder top coat. This dual coating not only provides **RESISTANCE FROM WEATHERING** but also reduces scratch & burnishing marks typically encountered during shipping.

8

CORROSIONTESTING

Polyester Powder Coat

HOURS SINGLE COAT PROCESS Zinc Phosphate + **Polyester Powder Coat** 

1,500

PERMACOAT PROCESS Zinc Phosphate + **Epoxy Powder Coat + Polyester Powder Coat** 