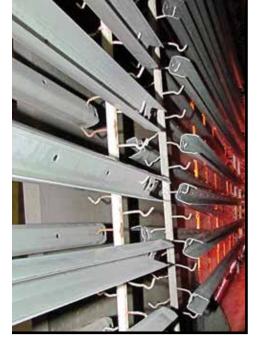

# **PERMACOAT**<sup>TM</sup>

Impasse II is protected by the unique PermaCoat process. Our PRE-GALVANIZED STEEL BASE MATERIAL is subjected to an 11-STAGE PROCESS to cleanse & prepare the steel for a **DUAL TOP-COAT FINISH**. PermaCoat's corrosion resistant abilities far surpass those of painted surfaces and have a "no-mar" polyester powder top coat. This dual coating not only provides **RESISTANCE FROM WEATHERING** but also reduces scratch & burnishing marks typically encountered during shipping.

PRE-TREATMENT

DOUBLECOATING

Eliminates all moisture prior

to double coating

ONCE COMPLETED, THESE 7-STAGES WILL HAVE REMOVED EVERYTHING FROM THE SURFACE OF THE STEEL THAT **MIGHT INHIBIT** THE FINISH FROM PROPERLY ADHERING DURING THE NEXT 4-STAGES OF THE COATING PROCESS.

8

CORROSIONTESTING

Polyester Powder Coat

HOURS SINGLE COAT PROCESS Zinc Phosphate + **Polyester Powder Coat** 

1,500

PERMACOAT PROCESS Zinc Phosphate + **Epoxy Powder Coat + Polyester Powder Coat** 