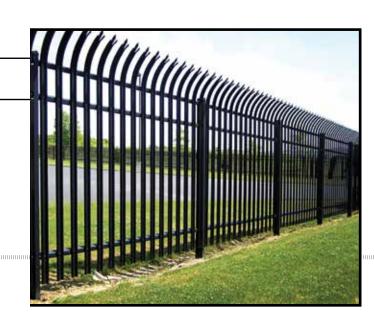

### HIGH SECURITY STEEL PALISADE FENCING

## **AESTHETIC APPEAL.** UNPARALLELED PROTECTION.

Traditional security fences of chain link or wire mesh are no longer enough to meet todays increased security demands. Ameristar's Impasse II security fence offers the *resistive strength* of heavy-duty *steel* pales secured vertically to a framework of specially formed rails and I-beam posts. The stylish design of the Impasse II, combined with its strength and security, provides a successful first line of defense.