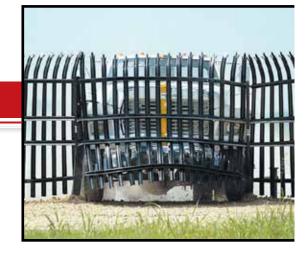

## **TRIDENT**<sup>TM</sup>

The Impasse Trident pale rises above the topmost rail and terminates with a menacing triple-pointed splayed spear tip. The intimidating look of the Trident corrugated pale is a visual deterrent to any who would dare to intrude.

## **GAUNTLET**™

Gauntlet is designed with *high-tensile steel corrugated pales* that rise above the topmost rail with an outward curve and terminate with a triple-pointed splayed spear tip. The outward curved pales *discourage attempts to gain access* by would be intruders.