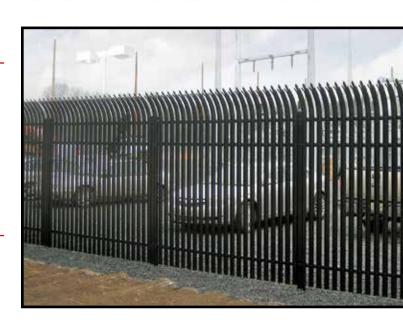

## **AESTHETIC APPEAL.** UNPARALLELED PROTECTION.

Traditional security fences of chain link or wire mesh are no longer enough to meet todays increased security demands. Ameristar's Impasse II security fence offers the *resistive strength* of heavy-duty *steel* pales secured vertically to a framework of specially formed rails and I-beam posts. The stylish design of the Impasse II, combined with its strength and security, provides a successful first line of defense.