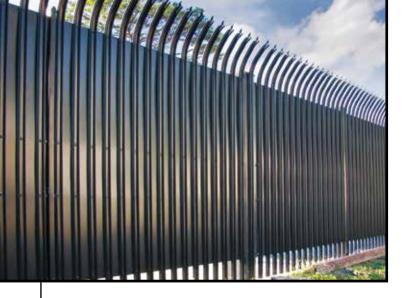

#### PRIVACY SCREENING OPTION

A security fence should cover multiple aspects of perimeter security, which is why Ameristar created the steel privacy screening option for its Impasse high security fence system. Secured by each adjacent pale, the overlapping design achieves the maximum level of opacity for visual screening.