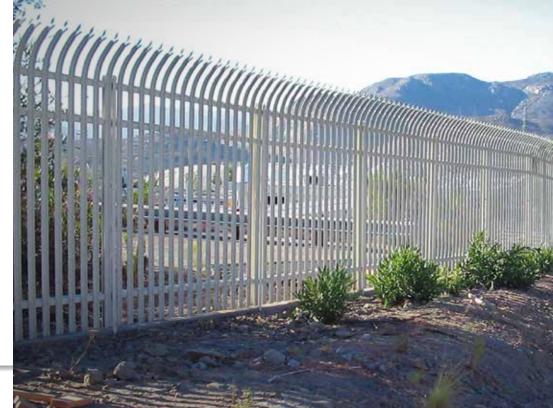

## **GAUNTLET**™

Gauntlet is designed with *high-tensile steel corrugated pales* that rise above the topmost rail with an outward curve and terminate with a triple-pointed splayed spear tip. The outward curved pales *discourage attempts to gain access* by would be intruders.