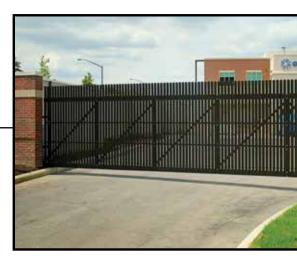

# SLIDE GATES SWING GATES

Egress & ingress requirements are unique to each application.

Managing traffic flow & usage demands are of the utmost importance, which is why Impasse II is manufactured in a variety of gate types built to balance function, security & beauty.

Ameristar *Transport*™ & *Passport*™ sliding gates perfectly match the perimeter fence system to create a *seamless* & *stunning design* while exuding a *commanding presence* of security built to unite perimeter and entry.