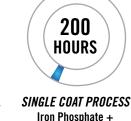

# **PERMACOAT**<sup>TM</sup>

Impasse II is protected by the unique PermaCoat process. Our PRE-GALVANIZED STEEL BASE MATERIAL is subjected to an 11-STAGE PROCESS to cleanse & prepare the steel for a **DUAL TOP-COAT FINISH**. PermaCoat's corrosion resistant abilities far surpass those of painted surfaces and have a "no-mar" polyester powder top coat. This dual coating not only provides **RESISTANCE FROM WEATHERING** but also reduces scratch & burnishing marks typically encountered during shipping.

8

CORROSIONTESTING

Polyester Powder Coat

HOURS SINGLE COAT PROCESS Zinc Phosphate + **Polyester Powder Coat** 

1,500

PERMACOAT PROCESS Zinc Phosphate + **Epoxy Powder Coat + Polyester Powder Coat** 