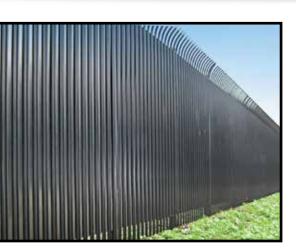

#### PRIVACY SCREENING OPTION

A security fence should cover multiple aspects of perimeter security, which is why Ameristar created the steel privacy screening option for its Impasse high security fence system. Secured by each adjacent pale, the overlapping design achieves the maximum level of opacity for visual screening.