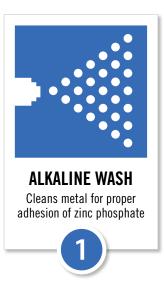

# **PERMACOAT**<sup>TM</sup>

Impasse II is protected by the unique PermaCoat process. Our PRE-GALVANIZED STEEL BASE MATERIAL is subjected to an 11-STAGE PROCESS to cleanse & prepare the steel for a **DUAL TOP-COAT FINISH**. PermaCoat's corrosion resistant abilities far surpass those of painted surfaces and have a "no-mar" polyester powder top coat. This dual coating not only provides **RESISTANCE FROM WEATHERING** but also reduces scratch & burnishing marks typically encountered during shipping.

PRE-TREATMENT

DOUBLECOATING

Eliminates all moisture prior

to double coating

ONCE COMPLETED, THESE 7-STAGES WILL HAVE REMOVED EVERYTHING FROM THE SURFACE OF THE STEEL THAT **MIGHT INHIBIT** THE FINISH FROM PROPERLY ADHERING DURING THE NEXT 4-STAGES OF THE COATING PROCESS.