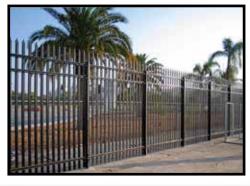

## **AESTHETIC APPEAL.** UNPARALLELED PROTECTION.

Traditional security fences of chain link or wire mesh are no longer enough to meet todays increased security demands. Ameristar's Impasse II security fence offers the *resistive strength* of heavy-duty *steel* pales secured vertically to a framework of specially formed rails and I-beam posts. The stylish design of the Impasse II, combined with its strength and security, provides a successful first line of defense.