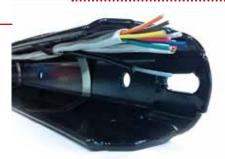

#### **DESIGN INTEGRATION**

The Impasse II framework is a raceway for wiring, conduits & security cabling required around the perimeter of a project. This integrated design eliminates the need for costly trenching & boring becoming a value added solution for perimeter security upgrades.

(inside of rail shown above / view from protected side)

When installing these security elements use Impasse II as a platform:

- Communication & Video Cables
- Intrusion Detection / Fiber Optic Cables
- Access Control Wiring
- **Conduits**
- **▶ Anti-Ram Cabling** (Stalwart IS)