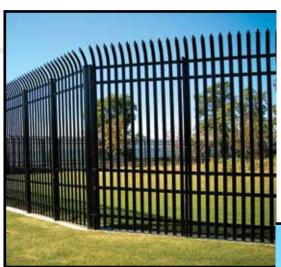

## **AESTHETIC APPEAL.** UNPARALLELED PROTECTION.

Traditional security fences of chain link or wire mesh are no longer enough to meet todays increased security demands. Ameristar's Impasse II security fence offers the *resistive strength* of heavy-duty *steel* pales secured vertically to a framework of specially formed rails and I-beam posts. The stylish design of the Impasse II, combined with its strength and security, provides a successful first line of defense.

## IMPASSABLE **DESIGN**

Impasse II panels and posts are manufactured using **HIGH-TENSILE PRE-GALVANIZED G-90 STEEL.** Each component has been **ROLL-FORMED** into a unique profile that yields significant strength properties. Impasse II's distinct design enables the fence to **TRAVERSE AGGRESSIVE CHANGES IN GRADE IN ORDER TO MAINTAIN SECURITY** along any perimeter. Each connection point of the Impasse II system is secured with **TAMPER-PROOF FASTENERS** providing the **HIGHEST LEVEL OF SECURITY & VERSATILITY**.