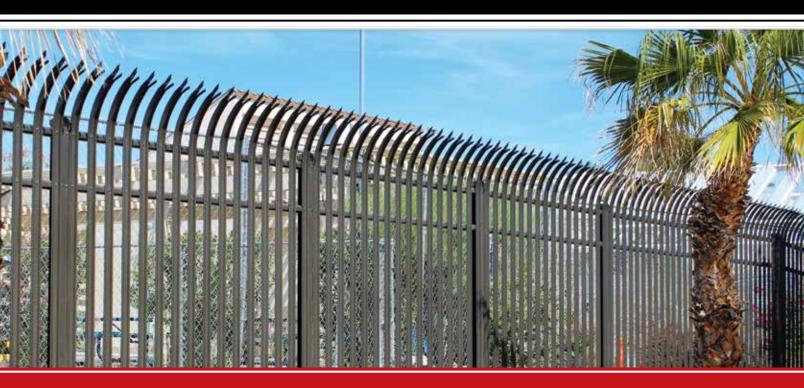

## **AESTHETIC APPEAL.** UNPARALLELED PROTECTION.

Traditional security fences of chain link or wire mesh are no longer enough to meet todays increased security demands. Ameristar's Impasse II security fence offers the *resistive strength* of heavy-duty *steel* pales secured vertically to a framework of specially formed rails and I-beam posts. The stylish design of the Impasse II, combined with its strength and security, provides a successful first line of defense.

## **TRIDENT**<sup>TM</sup>

The Impasse Trident pale rises above the topmost rail and terminates with a menacing triple-pointed splayed spear tip. The intimidating look of the Trident corrugated pale is a visual deterrent to any who would dare to intrude.