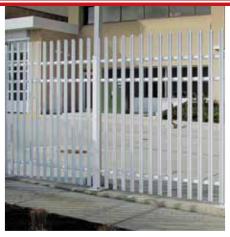

#### PRIVACY SCREENING OPTION

A security fence should cover multiple aspects of perimeter security, which is why Ameristar created the steel privacy screening option for its Impasse high security fence system. Secured by each adjacent pale, the overlapping design achieves the maximum level of opacity for visual screening.