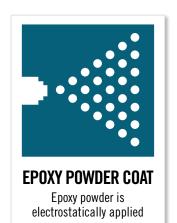

# **PERMACOAT**<sup>TM</sup>

Impasse II is protected by the unique PermaCoat process. Our PRE-GALVANIZED STEEL BASE MATERIAL is subjected to an 11-STAGE PROCESS to cleanse & prepare the steel for a **DUAL TOP-COAT FINISH**. PermaCoat's corrosion resistant abilities far surpass those of painted surfaces and have a "no-mar" polyester powder top coat. This dual coating not only provides **RESISTANCE FROM WEATHERING** but also reduces scratch & burnishing marks typically encountered during shipping.

8

CORROSIONTESTING

Polyester Powder Coat

HOURS SINGLE COAT PROCESS Zinc Phosphate + **Polyester Powder Coat** 

1,500

PERMACOAT PROCESS Zinc Phosphate + **Epoxy Powder Coat + Polyester Powder Coat** 