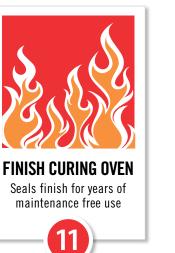

# **PERMACOAT**<sup>TM</sup>

Impasse II is protected by the unique PermaCoat process. Our PRE-GALVANIZED STEEL BASE MATERIAL is subjected to an 11-STAGE PROCESS to cleanse & prepare the steel for a **DUAL TOP-COAT FINISH**. PermaCoat's corrosion resistant abilities far surpass those of painted surfaces and have a "no-mar" polyester powder top coat. This dual coating not only provides **RESISTANCE FROM WEATHERING** but also reduces scratch & burnishing marks typically encountered during shipping.

8

CORROSIONTESTING

Polyester Powder Coat

HOURS SINGLE COAT PROCESS Zinc Phosphate + **Polyester Powder Coat** 

1,500

PERMACOAT PROCESS Zinc Phosphate + **Epoxy Powder Coat + Polyester Powder Coat** 