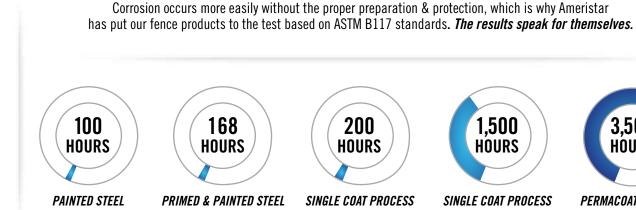

# **PERMACOAT**<sup>TM</sup>

Impasse II is protected by the unique PermaCoat process. Our PRE-GALVANIZED STEEL BASE MATERIAL is subjected to an 11-STAGE PROCESS to cleanse & prepare the steel for a **DUAL TOP-COAT FINISH**. PermaCoat's corrosion resistant abilities far surpass those of painted surfaces and have a "no-mar" polyester powder top coat. This dual coating not only provides **RESISTANCE FROM WEATHERING** but also reduces scratch & burnishing marks typically encountered during shipping.

PRE-TREATMENT

DOUBLECOATING

Eliminates all moisture prior

to double coating

ONCE COMPLETED, THESE 7-STAGES WILL HAVE REMOVED EVERYTHING FROM THE SURFACE OF THE STEEL THAT **MIGHT INHIBIT** THE FINISH FROM PROPERLY ADHERING DURING THE NEXT 4-STAGES OF THE COATING PROCESS.

8

CORROSIONTESTING

Polyester Powder Coat

HOURS SINGLE COAT PROCESS Zinc Phosphate + **Polyester Powder Coat** 

1,500

PERMACOAT PROCESS Zinc Phosphate + **Epoxy Powder Coat + Polyester Powder Coat** 