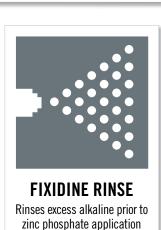

# **PERMACOAT**<sup>TM</sup>

Impasse II is protected by the unique PermaCoat process. Our PRE-GALVANIZED STEEL BASE MATERIAL is subjected to an 11-STAGE PROCESS to cleanse & prepare the steel for a **DUAL TOP-COAT FINISH**. PermaCoat's corrosion resistant abilities far surpass those of painted surfaces and have a "no-mar" polyester powder top coat. This dual coating not only provides **RESISTANCE FROM WEATHERING** but also reduces scratch & burnishing marks typically encountered during shipping.

PRE-TREATMENT

DOUBLECOATING

Eliminates all moisture prior

to double coating

ONCE COMPLETED, THESE 7-STAGES WILL HAVE REMOVED EVERYTHING FROM THE SURFACE OF THE STEEL THAT **MIGHT INHIBIT** THE FINISH FROM PROPERLY ADHERING DURING THE NEXT 4-STAGES OF THE COATING PROCESS.