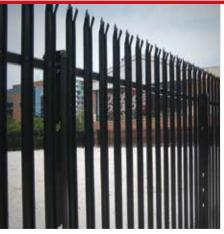

## **TRIDENT**<sup>TM</sup>

The Impasse Trident pale rises above the topmost rail and terminates with a menacing triple-pointed splayed spear tip. The intimidating look of the Trident corrugated pale is a visual deterrent to any who would dare to intrude.

## **GAUNTLET**™

Gauntlet is designed with *high-tensile steel corrugated pales* that rise above the topmost rail with an outward curve and terminate with a triple-pointed splayed spear tip. The outward curved pales *discourage attempts to gain access* by would be intruders.