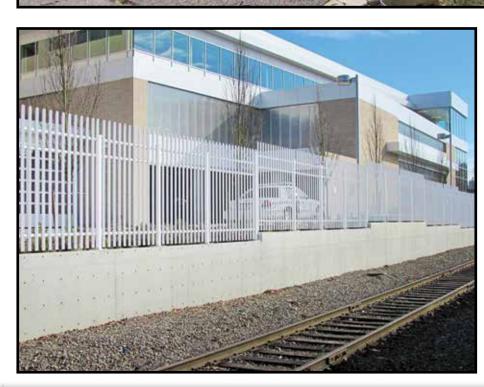

#### PRIVACY SCREENING OPTION

A security fence should cover multiple aspects of perimeter security, which is why Ameristar created the steel privacy screening option for its Impasse high security fence system. Secured by each adjacent pale, the overlapping design achieves the maximum level of opacity for visual screening.