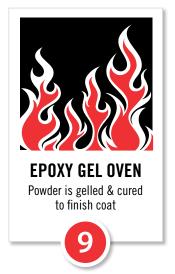

# **PERMACOAT**<sup>TM</sup>

Impasse II is protected by the unique PermaCoat process. Our PRE-GALVANIZED STEEL BASE MATERIAL is subjected to an 11-STAGE PROCESS to cleanse & prepare the steel for a **DUAL TOP-COAT FINISH**. PermaCoat's corrosion resistant abilities far surpass those of painted surfaces and have a "no-mar" polyester powder top coat. This dual coating not only provides **RESISTANCE FROM WEATHERING** but also reduces scratch & burnishing marks typically encountered during shipping.

8

CORROSIONTESTING

Polyester Powder Coat

HOURS SINGLE COAT PROCESS Zinc Phosphate + **Polyester Powder Coat** 

1,500

PERMACOAT PROCESS Zinc Phosphate + **Epoxy Powder Coat + Polyester Powder Coat** 