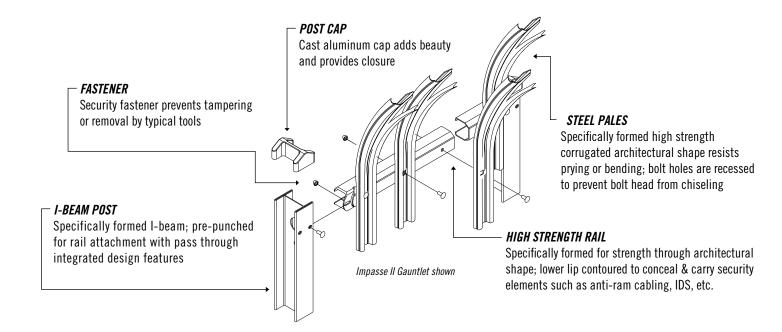

## **AESTHETIC APPEAL.** UNPARALLELED PROTECTION.

Traditional security fences of chain link or wire mesh are no longer enough to meet todays increased security demands. Ameristar's Impasse II security fence offers the *resistive strength* of heavy-duty *steel* pales secured vertically to a framework of specially formed rails and I-beam posts. The stylish design of the Impasse II, combined with its strength and security, provides a successful first line of defense.

## IMPASSABLE **DESIGN**

Impasse II panels and posts are manufactured using **HIGH-TENSILE PRE-GALVANIZED G-90 STEEL.** Each component has been **ROLL-FORMED** into a unique profile that yields significant strength properties. Impasse II's distinct design enables the fence to **TRAVERSE AGGRESSIVE CHANGES IN GRADE IN ORDER TO MAINTAIN SECURITY** along any perimeter. Each connection point of the Impasse II system is secured with **TAMPER-PROOF FASTENERS** providing the **HIGHEST LEVEL OF SECURITY & VERSATILITY**.

#### **DESIGN INTEGRATION**

The Impasse II framework is a raceway for wiring, conduits & security cabling required around the perimeter of a project. This integrated design eliminates the need for costly trenching & boring becoming a value added solution for perimeter security upgrades.

(inside of rail shown above / view from protected side)

When installing these security elements use Impasse II as a platform:

- Communication & Video Cables
- Intrusion Detection / Fiber Optic Cables
- Access Control Wiring
- **Conduits**
- **▶ Anti-Ram Cabling** (Stalwart IS)