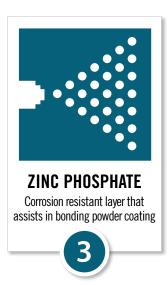

# **PERMACOAT**<sup>TM</sup>

Impasse II is protected by the unique PermaCoat process. Our PRE-GALVANIZED STEEL BASE MATERIAL is subjected to an 11-STAGE PROCESS to cleanse & prepare the steel for a **DUAL TOP-COAT FINISH**. PermaCoat's corrosion resistant abilities far surpass those of painted surfaces and have a "no-mar" polyester powder top coat. This dual coating not only provides **RESISTANCE FROM WEATHERING** but also reduces scratch & burnishing marks typically encountered during shipping.

8

CORROSIONTESTING

Polyester Powder Coat

HOURS SINGLE COAT PROCESS Zinc Phosphate + **Polyester Powder Coat** 

1,500

PERMACOAT PROCESS Zinc Phosphate + **Epoxy Powder Coat + Polyester Powder Coat** 