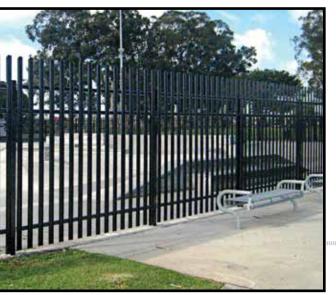

# IMPASSE III

### HIGH SECURITY **STEEL PALISADE FENCE**

2.75"w x 14ga PALES | 2"x 2"x 11ga RAILS | 3"x 2.75" x 12ga & 4"x 2.75" x 11ga I-BEAM POSTS