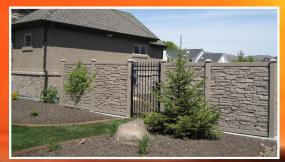

www.polyvinylc.com

- In Stock Colors—Brown, Beige, Grey and Dark Brown! Black and Desert Special Order
- Stocking heights up to 8'high!
- Manufacturing capabilities up to 16' high!
- Standard and Custom Gates Available
- Unique accents as options!