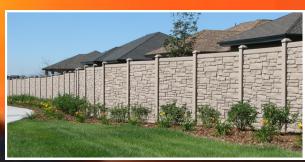

www.polyvinylc.com

- In Stock Colors—Brown, Beige, Grey and Dark Brown! Black and Desert Special Order
- Stocking heights up to 8'high!
- Manufacturing capabilities up to 16' high!
- Standard and Custom Gates Available
- Unique accents as options!