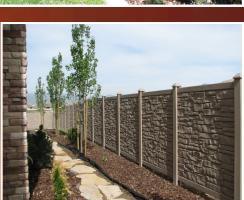

www.polyvinylc.com

- In Stock Colors—Brown, Beige, Grey and Dark Brown! Black and Desert Special Order
- Stocking heights up to 8'high!
- Manufacturing capabilities up to 16' high!
- Standard and Custom Gates Available
- Unique accents as options!