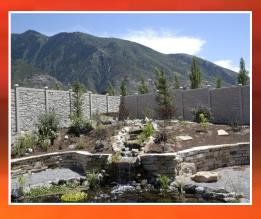

www.polyvinylc.com

- In Stock Colors—Brown, Beige, Grey and Dark Brown! Black and Desert Special Order
- Stocking heights up to 8'high!
- Manufacturing capabilities up to 16' high!
- Standard and Custom Gates Available
- Unique accents as options!