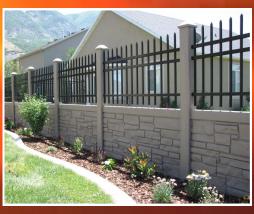

#### Patented Construction

Made with proprietary Linear Low Density Polyethylene (LLDPE) blend & is reinforced with galvanized steel in every post & every panel.

### **Superior Wind Rating**

Withstands constant hurricane force winds up to 110 mph and 130 mph gusts. Certified to meet Miami-Dade county wind loads.

www.polyvinylc.com

- In Stock Colors—Brown, Beige, Grey and Dark Brown! Black and Desert Special Order
- Stocking heights up to 8'high!
- Manufacturing capabilities up to 16' high!
- Standard and Custom Gates Available
- Unique accents as options!